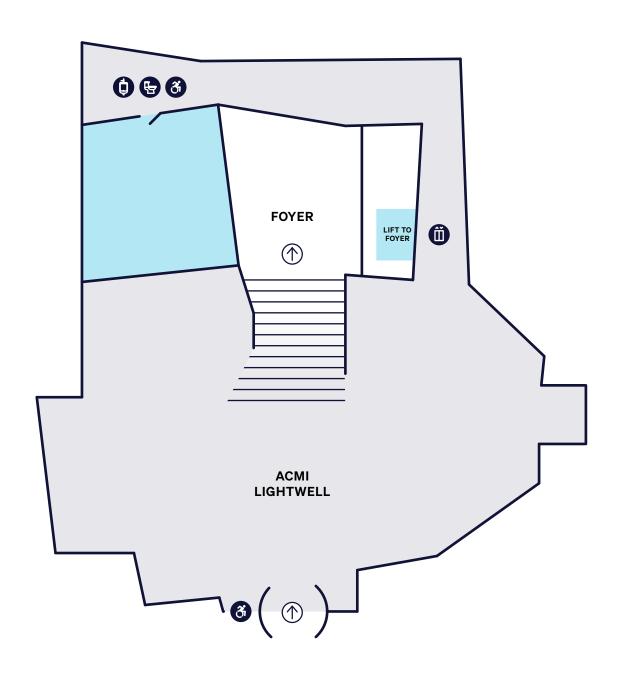

## **ACMI Ground**

**FLINDERS STREET** 

#### KEY

Cinemas

Services

Venue Facilities

Toilets - Urinals

Foilets - Stalls

Mheelchair Access

MIFF Box Office

Bar / Candybar

Quiet Space

Elevator

Escalator

Stairs