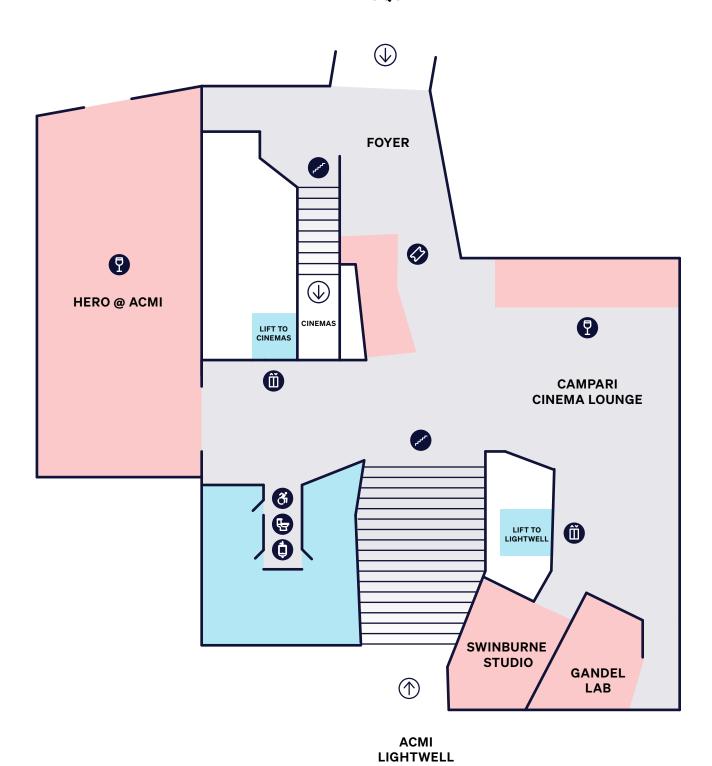

## **ACMIL1**

# **MIFF**

### **FED SQUARE**

**KEY** 

Services

Venue Facilities

- Toilets Urinals
- Foilets Stalls
- Wheelchair Access
- MIFF Box Office
- Bar / Candybar
- OS Quiet Space
- Elevator
- Escalator
- Stairs