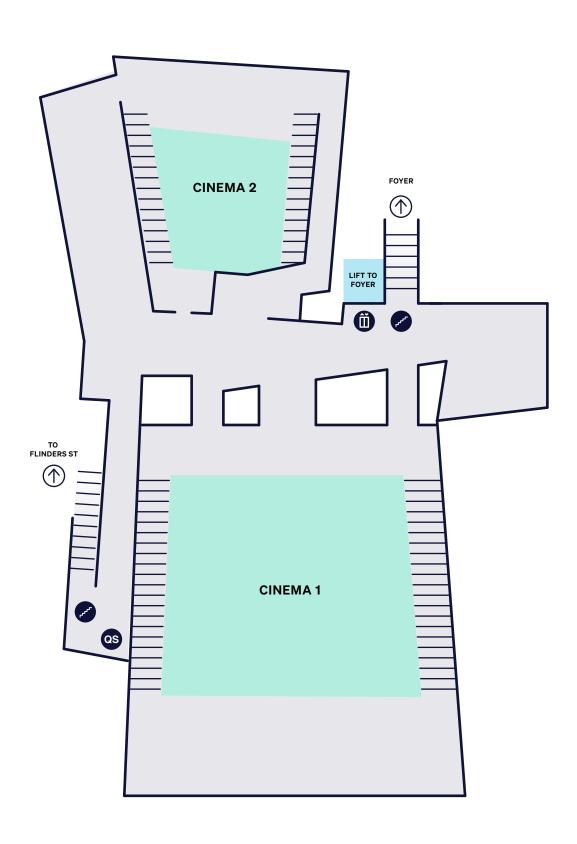

# **ACMI L2**

# **MIFF**

### KEY

Services

Venue Facilities

Toilets - Urinals

Foilets - Stalls

Wheelchair Access

MIFF Box Office

Bar / Candybar

os Quiet Space

Elevator

Escalator

Stairs