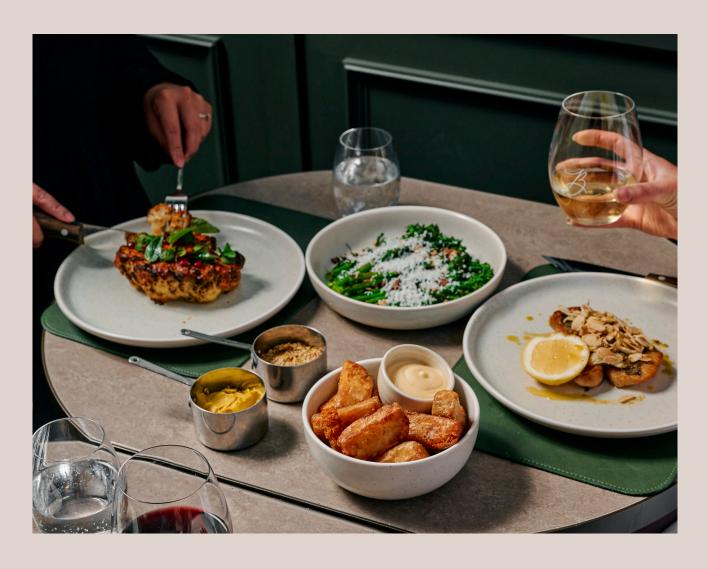

#### MIFF DINING OFFER

8TH - 25TH AUG 2024

Your choice of one main, side dish and a drink - \$46 per person

#### MAINS

Rump cap 200g, 28 days aged, Gippsland, VIC, smoked bone marrow butter, watercress

Lakes Entrance king dory, roasted fennel, lemon, almond, brown butter sauce

Roasted eggplant, pecan nut pangrattato, sticky miso glaze, golden raisin, apple, garlic labneh

#### SIDES

Fries, confit garlic aioli

Iceberg lettuce, radish, fennel, orange, green goddess